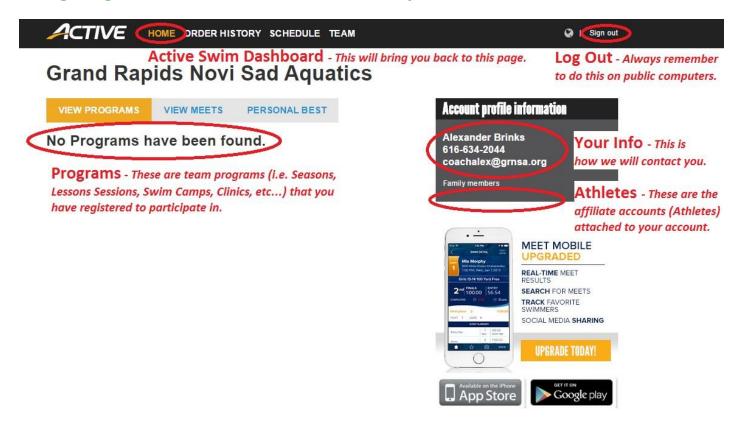

### Navigating the Active Swim Dashboard and your account:

#### VIEW PROGRAMS

**MEETS** - This will show each of he past & upcoming meets that an athlete attached to your account has been invited to participate in. After the host team has prepared the meet information, an email will be sent to you, linking you to this page. The full meet information and an additional link will also then be made available to you at: www.grnsa.org/meets. It is very important that upon each invite, you confirm "Yes" or "No" to all meets. Under each upcoming meet, it will display the entry fees, (i.e. \$5.00 per individual event and a \$7.00 swimmer surcharge). In general, we won't ever place a swimmer in more than four events per day. If a child is not available for certain sessions of a multi-day meet, be sure to only uncheck those boxes after confirming attendance. Please respond to all invites, even if the answer is "No." This greatly helps our coaching staff to place swimmers into events. Also, please note that because our team's entries and payments are due way in advance of the meet, upon confirming attendance, all meet sign ups are final.

#### Account profile information

Alexander Brinks 616-634-2044 coachalex@grnsa.org

Family members

POWERED BY ACTIVE