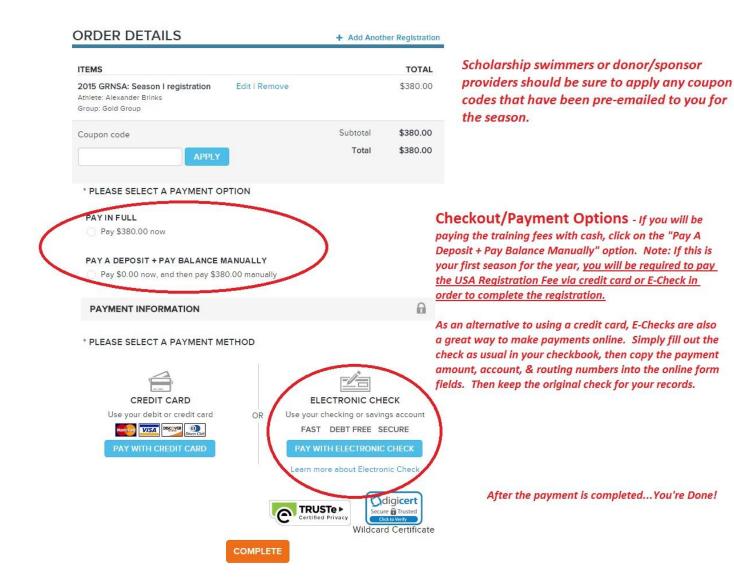

Email address coachalex@grnsa.org

Uncheck newsletter offers if you do not wish to recieve Active Listing Updates (there are a lot of them). Also, if you come accross any requests to pay for the "Active Advantage," please note that this is an additional offer from the Active Network, which is NOT NECESSARY TO PARTICIPATE IN GRNSA ACTIVITIES.

#### ADDITIONAL PURCHASES

#### **Team Registration Fee**

This is a mandatory annual fee which includes the cost of USA Swimming Membership and the cost of insurance on all GRNSA registered swimmers. Price:

\$85.00

#### Select:

Team Registration Fee

#### Team Registration Fee (Scholarship Rate)

This is a mandatory annual fee which includes the cost of USA Swimming Membership and the cost of insurance on all GRNSA registered swimmers Please note: This rate may only be applied to swimmers who are eligible for the GRNSA Scholarship Program.

Price:

\$35.00

Select: Team Registration Fee (Scholarship Rate)

Team Registration Fees - Please be sure to select the appropriate registration fee - scholarship rates will need to be verified with paperwork before athletes will be registered. This fee will cover each athletes membership to USA Swimming, a t-shirt for all 1st-time joiners, as well as additional insurance on all GRNSA team members. This only needs to be paid once per year and will cover Seasons I, II, & III. Girls competing with their High School Teams will not have to pay this until they return in Season II. All other Athletes should be sure to pay it with the Season I Training Fees.